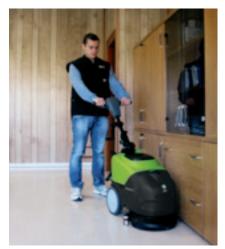

# Low Maintenance Cost

Brush replacement without tools

Squeegee blades can be used on 4 sides before replacement

Easy access to internal compartments

### **Robust Construction**

Tanks and surrounding body in high density polyethylene

Oil bath reduction gear box

Brush head designed to absorb harsh impact (optional)

Squeegee system designed to absorb harsh impact