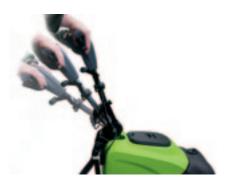

#### Height-adjustable handlebar

It is possible to adjust the handlebar height during work to ease the cleaning operations in difficult to reach areas.

PC

www.ipcaansow.com