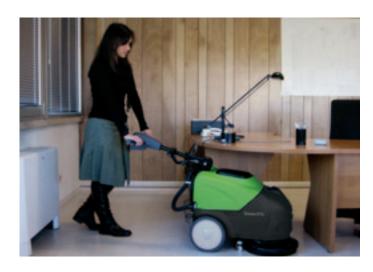

#### Height-adjustable handlebar

It is possible to adjust the handlebar height during work to ease the cleaning operations in difficult to reach areas.

PC

www.ipcaansow.com