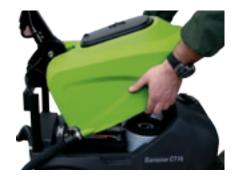

#### Removable recovery tank

The recovery tank can be removed simply without tools to help the operations of dirty water drain and have an easy access to internal compartments.