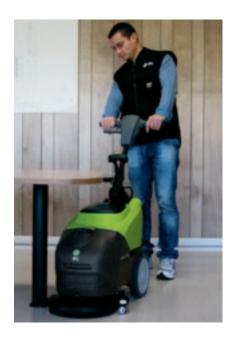

#### Height-adjustable handlebar

It is possible to adjust the handlebar height during work to ease the cleaning operations in difficult to reach areas.

PC

www.ipcaansow.com