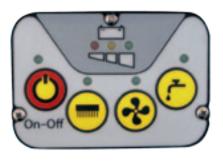

**IPC** Gansow

Panel control switches protected against water and humidity

#### Easy to use control panel

The control panel, easy to use and intuitive, allows to activate the brush, the vacuum motor and water supply.