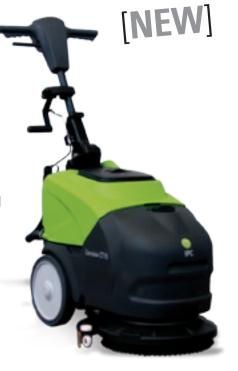

# **CT 15**

## **Great Productivity**

Scrubs in difficult to reach areas

Solution control (Solenoid valve)

Brush control with soft start

# High Performance

CFS (Center Flow System)

High quality and performance vacuum motor

Great maneuverability thanks to an optimum

weight distribution

**Ergonomics, User Friendly** 

Easy to transport

Extractable recovery tank