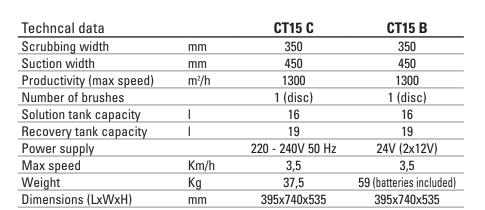

# **IPC**Gansow

# **CT 15**

## **Great Productivity**



Scrubs in difficult to reach areas



Solution control (Solenoid valve)



Brush control with soft start





# High Performance



CFS (Center Flow System)



High quality and performance vacuum motor

Great maneuverability thanks to an optimum

weight distribution

**Ergonomics, User Friendly** 



Easy to transport



Extractable recovery tank



Battery level indicator



#### Removable recovery tank

The recovery tank can be removed simply without tools to help the operations of dirty water drain and have an easy access to internal compartments.









# Low Maintenance Cost



Brush replacement without tools



Squeegee blades can be used on 4 sides before replacement



Easy access to internal compartments

### **Robust Construction**



Tanks and surrounding body in high density polyethylene



Oil bath reduction gear box



Brush head designed to absorb harsh impact (optional)



Squeegee system designed to absorb harsh impact

**IPC** Gansow



Panel control switches protected against water and humidity



#### Easy to use control panel

The control panel, easy to use and intuitive, allows to activate the brush, the vacuum motor and water supply.



#### Height-adjustable handlebar

It is possible to adjust the handlebar height during work to ease the cleaning operations in difficult to reach areas.









PC

www.ipcaanso