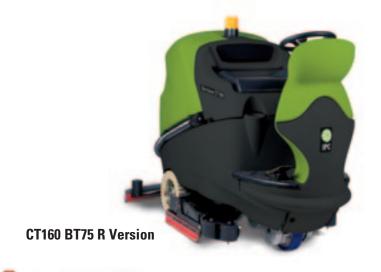

Squeegee system designed to absorb harsh impact

Panel control switches protected against water and humidity

**CT 160** 

**IPC** Gansow

| Technical data              |      | CT160 BT 70   | CT160 BT 85    | CT160 BT 95    | CT160 BT 75R  | CT160 BT 75 R<br>SWEEP |
|-----------------------------|------|---------------|----------------|----------------|---------------|------------------------|
| Scrubbing width             | mm   | 700           | 850            | 950            | 750           | 750                    |
| Suction width               | mm   | 830           | 1010           | 1100           | 1010          | 1010                   |
| Productivity (at max speed) | m²/h | 4550          | 5525           | 6175           | 4875          | 4875                   |
| Number of brushes           |      | 2 (disc)      | 2 (disc)       | 2 (disc)       | 2 (cyl)       | 2 (cyl)                |
| Solution tank capacity      | I    | 145           | 145            | 145            | 145           | 145                    |
| Recovery tank capacity      | I    | 170           | 170            | 170            | 170           | 170                    |
| Power supply                |      | 36V           | 36V            | 36V            | 36V           | 36V                    |
| Max speed                   | Km/h | 6,5           | 6,5            | 6,5            | 6,5           | 6,5                    |
| Weight (net)                | Kg   | 273           | 290            | 292            | 280           | 300                    |
| Dimensions (LxWxH)          | mm   | 1720x850x1360 | 1720x1010x1360 | 1720x1100x1360 | 1760x885x1360 | 1810x1050x1360         |