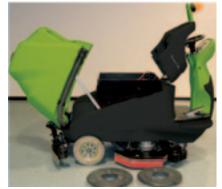

Solution tank level indicator



Battery level indicator



Solution tank discharge hose



Solution tank can be tilted



Flashing beacon

## Low Maintenance Costs



Inlet and outlet filters for maximum solution tank protection



AFS (Anti Foam System)



Brush replacement without tools



Squeegee blade can be used on 4 sides before replacement



Automatic squeegee lift in reverse



Squeegee assembly and blades replacement without tools



Easy access to internal compartments







Tanks and surrounding body in high density polyethylene

**IPC** Gansow



Oil bath reduction gear box



Brush head designed to absorb harsh impact



Squeegee system designed to absorb harsh impact



Panel control switches protected against water and humidity



**CT 160** 







**IPC** Gansow









| Technical data              |      | CT160 BT 70   | CT160 BT 85    | CT160 BT 95    | CT160 BT 75R  | CT160 BT 75 R<br>SWEEP |
|-----------------------------|------|---------------|----------------|----------------|---------------|------------------------|
| Scrubbing width             | mm   | 700           | 850            | 950            | 750           | 750                    |
| Suction width               | mm   | 830           | 1010           | 1100           | 1010          | 1010                   |
| Productivity (at max speed) | m²/h | 4550          | 5525           | 6175           | 4875          | 4875                   |
| Number of brushes           |      | 2 (disc)      | 2 (disc)       | 2 (disc)       | 2 (cyl)       | 2 (cyl)                |
| Solution tank