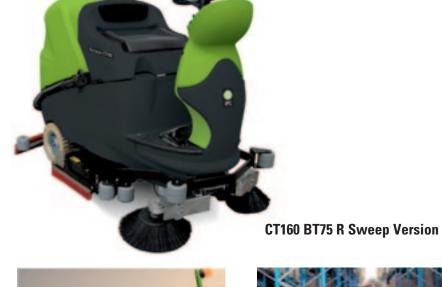

# **High Performance**

Pre-programmed working settings

SLS (Self Levelling System) automatic brush pressure control

High quality and performance vacuum motor

Combined scrubbing-sweeping system that includes debris hopper (R version)

Combined scrubbing-sweeping system that includes debris hopper (R version)

Brushes can be dismantled without tools.

Squeegee system designed to absorb harsh impact

Panel control switches protected against water and humidity

**CT 160** 

**IPC** Gansow

| Technical data              |      | CT160 BT 70   | CT160 BT 85    | CT160 BT 95    | CT160 BT 75R  | CT160 BT 75 R<br>SWEEP |
|-----------------------------|------|---------------|----------------|----------------|---------------|------------------------|
| Scrubbing width             | mm   | 700           | 850            | 950            | 750           | 750                    |
| Suction width               | mm   | 830           | 1010           | 1100           | 1010          | 1010                   |
| Productivity (at max speed) | m²/h | 4550          | 5525           | 6175           | 4875          | 4875                   |
| Number of brushes           |      | 2 (disc)      | 2 (disc)       | 2 (disc)       | 2 (cyl)       | 2 (cyl)                |
| Solution tank capacity      | I    | 145           | 145            | 145            | 145           | 145                    |
| Recovery tank capacity      | I    | 170           | 170            | 170            | 170           | 170                    |
| Power supply                |      | 36V           | 36V            | 36V            | 36V           | 36V                    |
| Max speed                   | Km/h | 6,5           | 6,5            | 6,5            | 6,5           | 6,5                    |
| Weight (net)                | Kg   | 273           | 290            | 292            | 280           | 300                    |
| Dimensions (LxWxH)          | mm   | 1720x850x1360 | 1720x1010x1360 | 1720x1100x1360 | 1760x885x1360 | 1810x1050x1360         |