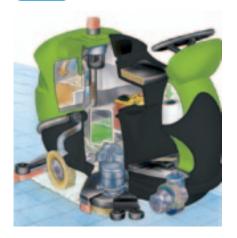

Squeegee assembly and blades replacement without tools

Easy access to internal compartments

Tanks and surrounding body in high density polyethylene

**IPC** Gansow

Oil bath reduction gear box

Brush head designed to absorb harsh impact

Squeegee system designed to absorb harsh impact

Panel control switches protected against water and humidity

**CT 160** 

**IPC** Gansow

| Technical data              |      | CT160 BT 70   | CT160 BT 85    | CT160 BT 95    | CT160 BT 75R  | CT160 BT 75 R<br>SWEEP |
|-----------------------------|------|---------------|----------------|----------------|---------------|------------------------|
| Scrubbing width             | mm   | 700           | 850            | 950            | 750           | 750                    |
| Suction width               | mm   | 830           | 1010           | 1100           | 1010          | 1010                   |
| Productivity (at max speed) | m²/h | 4550          | 5525           | 6175           | 4875          | 4875                   |
| Number of brushes           |      | 2 (disc)      | 2 (disc)       | 2 (disc)       | 2 (cyl)       | 2 (cyl)                |
| Solution tank capacity      | I    | 145           | 145            | 145            | 145           | 145                    |
| Recovery tank capacity      | I    | 170           | 170            | 170            | 170           | 170                    |
| Power supply                |      | 36V           | 36V            | 36V            | 36V           | 36V                    |
| Max speed                   | Km/h | 6,5           | 6,5            | 6,5            | 6,5           | 6,5                    |
| Weight (net)                | Kg   | 273           | 290            | 292            | 280           | 300                    |
| Dimensions (LxWxH)          | mm   | 1720x850x1360 | 1720x1010x1360 | 1720x1100x1360 | 1760x885x1360 | 1810x1050x1360         |