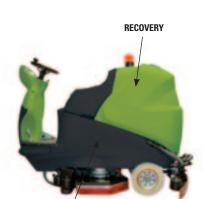

#### Water level control on both tanks. Maximum protection for the vacuum motor (Water Level Sensor)

The vacuum motor is mounted in the highest part of the machine.
 A sensor shuts off the vacuum motor when the dirty water tank is full.
 When the dirty water tank is full, the right LED comes on and the vacuum motor shuts down. The left LED indicates when the detergent solution has reached the reserve and there is enough detergent left for about two minutes.