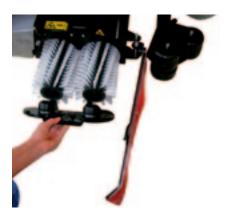

## Low Maintenance Costs

Inlet and outlet filters for maximum solution tank protection

AFS (Anti Foam System)

Brush replacement without tools

Squeegee blade can be used on 4 sides before replacement

Automatic squeegee lift in reverse

Squeegee assembly and blades replacement without tools

Easy access to internal compartments

Tanks and surrounding body in high density polyethylene

**IPC** Gansow

Oil bath reduction gear box

Brush head designed to absorb harsh impact

Combined scrubbing-sweeping system that includes debris hopper (R version)

Brushes can be dismantled without tools.