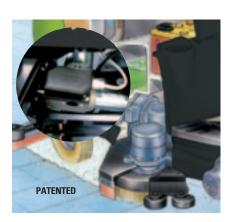

#### Water level control on both tanks. Maximum protection for the vacuum motor (Water Level Sensor)

The vacuum motor is mounted in the highest part of the machine.
 A sensor shuts off the vacuum motor when the dirty water tank is full.
 When the dirty water tank is full, the right LED comes on and the vacuum motor shuts down. The left LED indicates when the detergent solution has reached the reserve and there is enough detergent left for about two minutes.