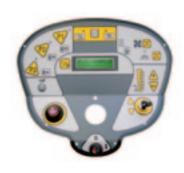

#### **Ergonomics, User Friendly**

Great manoeuvrability thanks to an optimum weight distribution

Great visibility whilst working

Designed to assure minimum noise levels

Designed for maximum comfort

Easy to use control panel

Automatic stop (by comand release) in working mode

Solution tank level indicator

Battery level indicator

Solution tank discharge hose

Solution tank can be tilted

Flashing beacon

Squeegee system designed to absorb harsh impact

Panel control switches protected against water and humidity

**CT 160** 

**IPC** Gansow

| Technical data              |      | CT160 BT 70   | CT160 BT 85    | CT160 BT 95    | CT160 BT 75R  | CT160 BT 75 R<br>SWEEP |
|-----------------------------|------|---------------|----------------|----------------|---------------|------------------------|
| Scrubbing width             | mm   | 700           | 850            | 950            | 750           | 750                    |
| Suction width               | mm   | 830           | 1010           | 1100           | 1010          | 1010                   |
| Productivity (at max speed) | m²/h | 4550          | 5525           | 6175           | 4875          | 4875                   |
| Number of brushes           |      | 2 (disc)      | 2 (disc)       | 2 (disc)       | 2 (cyl)       | 2 (cyl)                |
| Solution tank capacity      | I    | 145           | 145            | 145            | 145           | 145                    |
| Recovery tank capacity      | I    | 170           | 170            | 170            | 170           | 170                    |
| Power supply                |      | 36V           | 36V            | 36V            | 36V           | 36V                    |
| Max speed                   | Km/h | 6,5           | 6,5            | 6,5            | 6,5           | 6,5                    |
| Weight (net)                | Kg   | 273           | 290            | 292            | 280           | 300                    |
| Dimensions (LxWxH)          | mm   | 1720x850x1360 | 1720x1010x1360 | 1720x1100x1360 | 1760x885x1360 | 1810x1050x1360         |

#### Pre-programmed working settings

3 independent programs allow best settings for all types of applications. Solution flow remains adjustable at any time. Each Program can be fully personalized.

**IPC** Gansow

#### Water level control on both tanks. Maximum protection for the vacuum motor (Water Level Sensor)

The vacuum motor is mounted in the highest part of the machine.
 A sensor shuts off the vacuum motor when the dirty water tank is full.
 When the dirty water tank is full, the right LED comes on and the vacuum motor shuts down. The left LED indicates when the detergent solution has reached the reserve and there is enough detergent left for about two minutes.